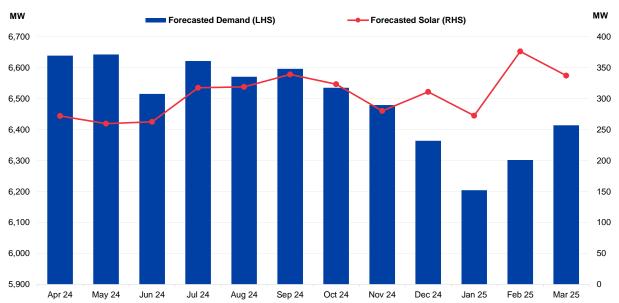

# Forecasted Demand, Solar and USEP

Figure 1: Forecasted Demand vs USEP for This Month

Figure 2: Forecasted Demand vs Forecasted Solar for This Month

Notes: Figure 2 reflects the daily average forecasted solar for periods between 15 and 38. "LHS" in bracket denotes Left Hand Side Axis, and "RHS" in bracket denotes Right Hand Side Axis.