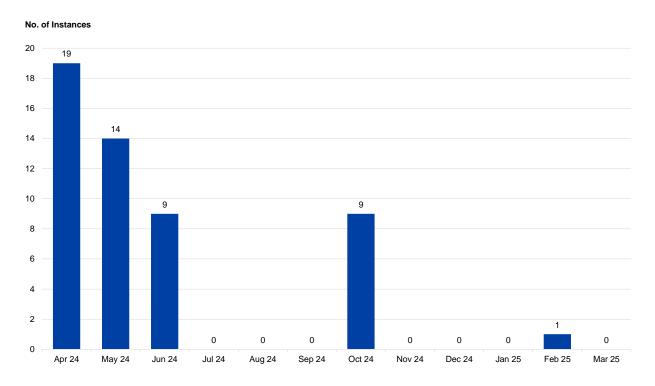

# **Market Overview**

Figure 10: Instances of Demand Response (DR) Load Curtailment for Last 12 Months

Figure 11: USEP and Periods of DR Load Curtailment for Last 12 Months