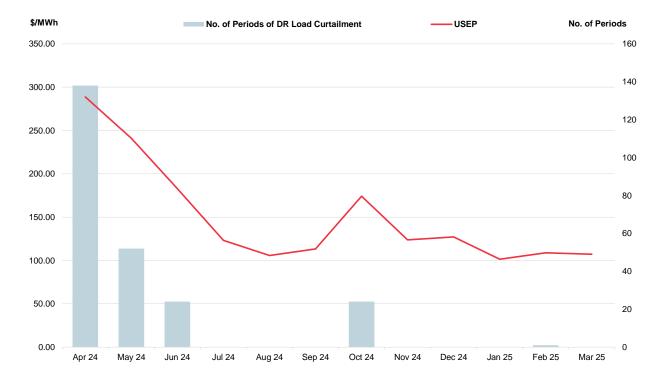

# **Market Overview**

Figure 10: Instances of Demand Response (DR) Load Curtailment for Last 12 Months

Figure 11: USEP and Periods of DR Load Curtailment for Last 12 Months