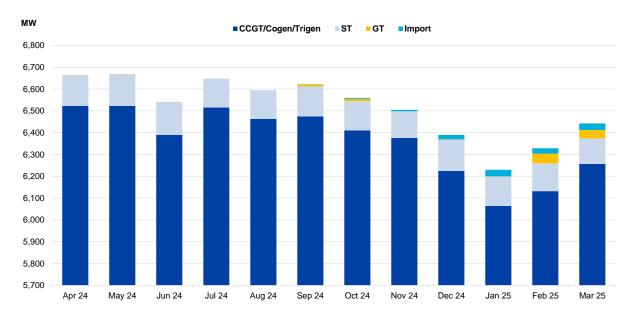

# **Generation**

Figure 5: Average Generation by Type for This Month

Figure 6: Average Generation by Type for Last 12 Months