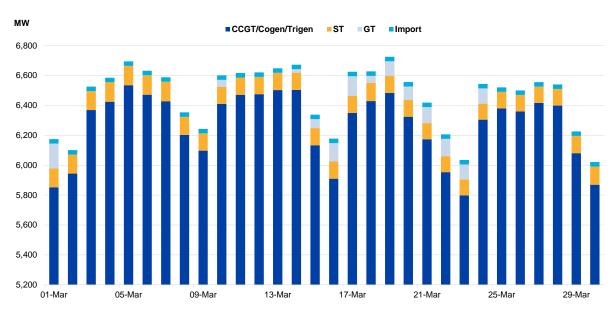

# **Generation**

Figure 5: Average Generation by Type for This Month

Figure 6: Average Generation by Type for Last 12 Months