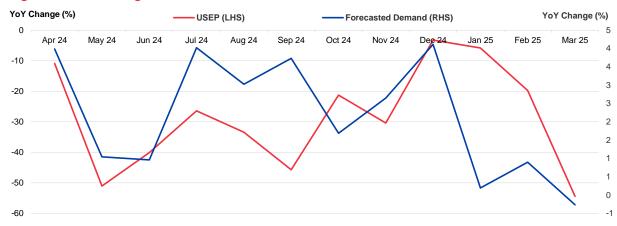

## **Market Overview**

Figure 7: YOY % Change of USEP and Forecasted Demand

Figure 8: Ancillary Prices

Figure 9: Monthly Payment for Last 12 Months