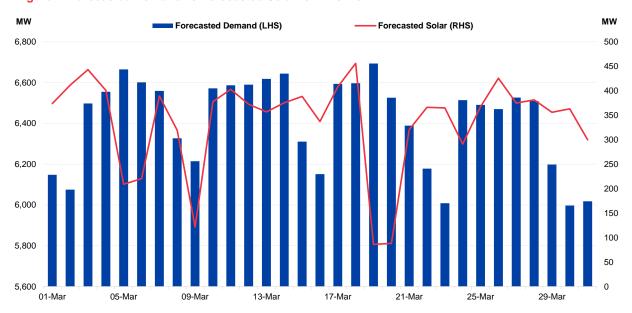

# Forecasted Demand, Solar and USEP

Figure 3: Forecasted Demand vs USEP for Last 12 Months

Figure 4: Forecasted Demand vs Forecasted Solar for Last 12 Months