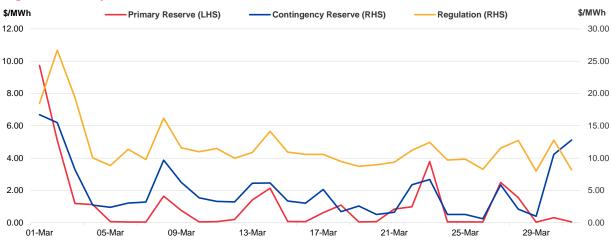

## **Market Overview**

Figure 7: YOY % Change of USEP and Forecasted Demand

Figure 8: Ancillary Prices

Figure 9: Monthly Payment for Last 12 Months

Primary Reserve

1.15

Contingency Reserve

5.06

Regulation

(in \$/MWh)

11.71

Primary Reserve 0.66 2.49 1.68 Contingency Reserve 3.27 7.32 9.12 Regulation 10.80 12.95 13.70 (in \$/MWh)