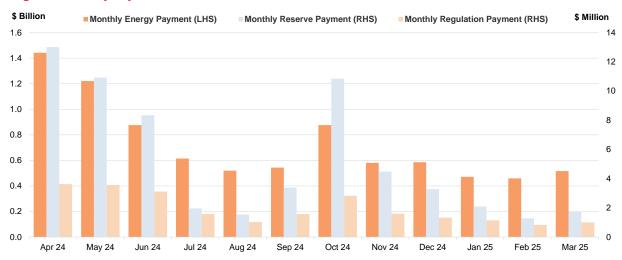

## **Market Overview**

Figure 7: YOY % Change of USEP and Forecasted Demand

Figure 8: Ancillary Prices

Figure 9: Monthly Payment for Last 12 Months