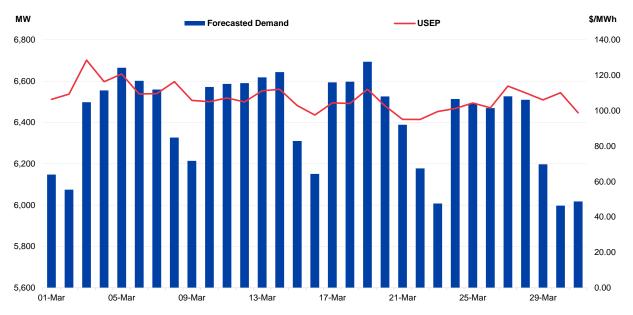

# Forecasted Demand, Solar and USEP

Figure 1: Forecasted Demand vs USEP for This Month

Figure 2: Forecasted Demand vs Forecasted Solar for This Month

Notes: Figure 2 reflects the daily average forecasted solar for periods between 15 and 38. "LHS" in bracket denotes Left Hand Side Axis, and "RHS" in bracket denotes Right Hand Side Axis.