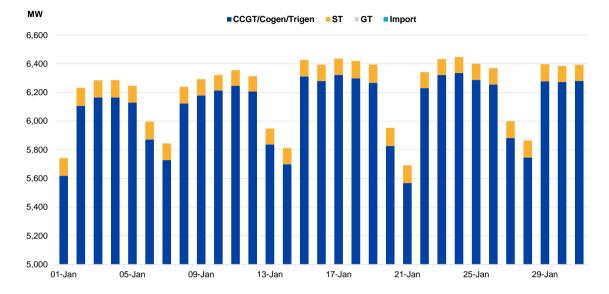

MW)                 |
|   | Total Supply<br>7,281MW                       | Daily Average<br>Daily Maximum<br>Daily Minimum                                   | Weekdays<br>7,366<br>7,858<br>6,242    | Saturday<br>7,190<br>7,502<br>6,775                        | Sunday<br>6,976<br>7,477<br>6,133<br>(in MW)                 |
| 4 | Pri Con Reg<br>0.29 7.87 18.23<br>(in \$/MWh) | Primary Reserve<br>Contingency Reserve<br>Regulation<br>*Pri for Primary Reserve; | 19.52                                  | Saturday<br>0.08<br>2.14<br>14.62<br>cy Reserve; Reg for R | Sunday<br>0.07<br>1.28<br>15.48<br>(in \$/MWh)<br>egulation. |

# **Forecasted Demand, USEP**





#### Figure 1: Forecasted Demand vs USEP for This Month

### Figure 2: Forecasted Demand vs USEP for Last 12 Months



# Generation





### Figure 3: Average Generation by Type for This Month

### Figure 4: Average Generation by Type for Last 12 Months



## **Market Overview**





#### Figure 5: YOY % Change of USEP and Forecasted Demand







#### Figure 7: Monthly Payment for Last 12 Months

# **Market Overview**

No. of Instances





### Figure 8: Instances of Demand Response (DR) Load Curtailment for Last 12 Months

#### Figure 9: USEP and Periods of DR Load Curtailment for Last 12 Months



# **Market Statistics**



### Figure 10: Price Statistics for Year 2024

|        | USEP (\$/MWh) |        |        | Forecasted Demand (MW) |       |       | Generation (%)    |      |      |        |
|--------|---------------|--------|--------|------------------------|-------|-------|-------------------|------|------|-----