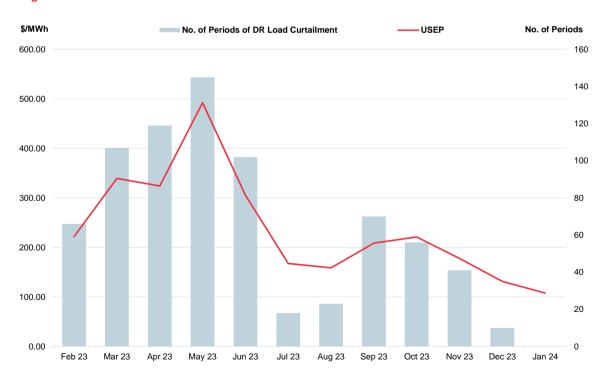

| Saturday<br>0.08<br>2.14<br>14.62<br>cy Reserve; Reg for R | Sunday<br>0.07<br>1.28<br>15.48<br>(in \$/MWh)<br>egulation. |

# **Forecasted Demand, USEP**





#### Figure 1: Forecasted Demand vs USEP for This Month

### Figure 2: Forecasted Demand vs USEP for Last 12 Months



# Generation





### Figure 3: Average Generation by Type for This Month

### Figure 4: Average Generation by Type for Last 12 Months



## **Market Overview**





#### Figure 5: YOY % Change of USEP and Forecasted Demand







#### Figure 7: Monthly Payment for Last 12 Months

# **Market Overview**

No. of Instances





### Figure 8: Instances of Demand Response (DR) Load Curtailment for Last 12 Months

#### Figure 9: USEP and Periods of DR Load Curtailment for Last 12 Months



# **Market Statistics**



### Figure 10: Price Statistics for Year 2024

|        | USEP (\$/MWh) |        |        | Forecasted Demand (MW) |       |       | Generation (%)    |      |      |        |
|--------|---------------|--------|--------|------------------------|-------|-------|-------------------|------|------|--------|
|        | Average       | Min    | Max    | Average                | Min   | Max   | CCGT/Cogen/Trigen | ST   | GT   | Import |
| Jan    | 107.71        | -20.17 | 297.10 | 6,192                  | 5,082 | 7,178 | 98.13             | 1.87 | 0.00 | 0.00   |
| Feb    | -             | -      | -      | -                      | -     | -     | -                 | -    | -    | -      |
| Mar    | -             | -      | -      | -                      | -     | -