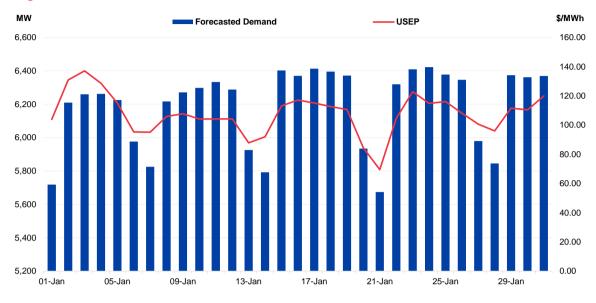

ays<br>6,331<br>7,178<br>5,129    | Saturday<br>5,954<br>6,468<br>5,255                        | Sunday<br>5,771<br>6,465<br>5,082<br>(in MW)                 |
|   | Total Supply<br>7,281MW                       | Daily Average<br>Daily Maximum<br>Daily Minimum                                   | Weekdays<br>7,366<br>7,858<br>6,242    | Saturday<br>7,190<br>7,502<br>6,775                        | Sunday<br>6,976<br>7,477<br>6,133<br>(in MW)                 |
| 4 | Pri Con Reg<br>0.29 7.87 18.23<br>(in \$/MWh) | Primary Reserve<br>Contingency Reserve<br>Regulation<br>*Pri for Primary Reserve; | 19.52                                  | Saturday<br>0.08<br>2.14<br>14.62<br>cy Reserve; Reg for R | Sunday<br>0.07<br>1.28<br>15.48<br>(in \$/MWh)<br>egulation. |

# **Forecasted Demand, USEP**





#### Figure 1: Forecasted Demand vs USEP for This Month

### Figure 2: Forecasted Demand vs USEP for Last 12 Months



# Generation





### Figure 3: Average Generation by Type for This Month

### Figure 4: Average Generation by Type for Last 12 Months



## **Market Overview**





#### Figure 5: YOY % Change of USEP and Forecasted Demand







#### Figure 7: Monthly Payment for Last 12 Months

# **Market Overview**

No. of Instances





### Figure 8: Instances of Demand Response (DR) Load Curtailment for Last 12 Months

#### Figure 9: USEP and Periods of DR Load Curtailment for Last 12 Months



# **Market Statistics**



### Figure 10: Price Statistics for Year 2024

|        | USEP (\$/MWh) |        |        | Forecasted Demand (MW) |       |       | Generation (%)    |      |