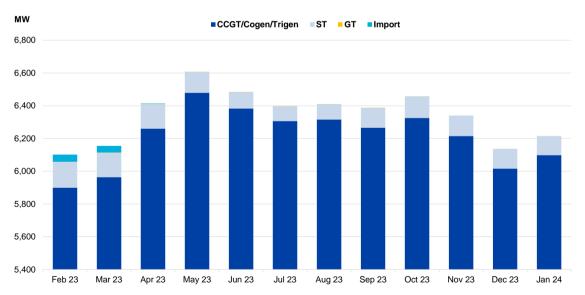

imum                                   | Weekdays<br>7,366<br>7,858<br>6,242    | Saturday<br>7,190<br>7,502<br>6,775                        | Sunday<br>6,976<br>7,477<br>6,133<br>(in MW)                 |
| 4 | Pri Con Reg<br>0.29 7.87 18.23<br>(in \$/MWh) | Primary Reserve<br>Contingency Reserve<br>Regulation<br>*Pri for Primary Reserve; | 19.52                                  | Saturday<br>0.08<br>2.14<br>14.62<br>cy Reserve; Reg for R | Sunday<br>0.07<br>1.28<br>15.48<br>(in \$/MWh)<br>egulation. |

# **Forecasted Demand, USEP**





#### Figure 1: Forecasted Demand vs USEP for This Month

### Figure 2: Forecasted Demand vs USEP for Last 12 Months



# Generation





### Figure 3: Average Generation by Type for This Month

### Figure 4: Average Generation by Type for Last 12 Months



## **Market Overview**





#### Figure 5: YOY % Change of USEP and Forecasted Demand







#### Figure 7: Monthly Payment for Last 12 Months

# **Market Overview**

No. of Instances





### Figure 8: Instances of Demand Response (DR) Load Curtailment for Last 12 Months

#### Figure 9: USEP and Periods of DR Load Curtailment for Last 12 Months



# **Market Statistics**



### Figure 10: Price Statistics for Year 2024

|        | USEP (\$/MWh) |        |        | Forecasted Demand (MW) |       |       | Generation (%)    |      |      |        |
|--------|---------------|--------|--------|------------------------|-------|-------|-------------------|------|------|--------|
|        | Average       | Min    | Max    | Average                | Min   | Max   | CCGT/Cogen/Trigen | ST   | GT