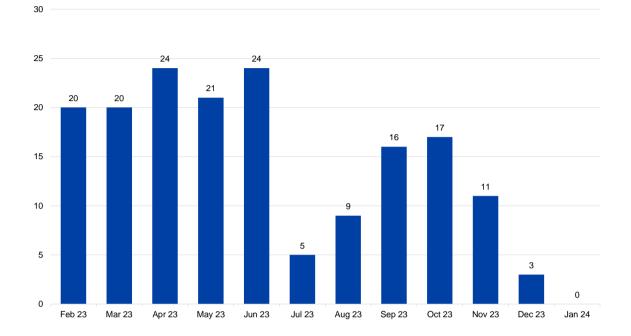

### Figure 8: Instances of Demand Response (DR) Load Curtailment for Last 12 Months