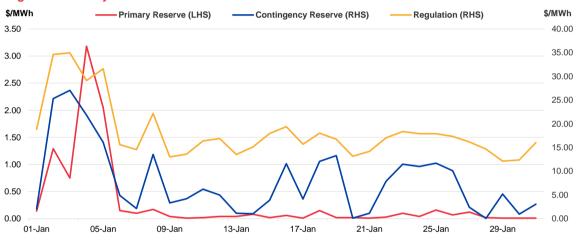

# January Market Overview

|   | USEP<br>\$107.71/MWh                          | Daily Average<br>Daily Maximum<br>Daily Minimum                                   | Weekdays<br>114.31<br>297.10<br>-20.17 | Saturday<br>91.99<br>200.87<br>49.52                       | Sunday<br>91.28<br>121.34<br>25.66<br>(in \$/MWh)            |
|---|-----------------------------------------------|-----------------------------------------------------------------------------------|----------------------------------------|------------------------------------------------------------|--------------------------------------------------------------|
|   | Forecasted<br>Demand<br>6,192MW               | Daily Average<br>Daily Maximum<br>Daily Minimum                                   | Weekdays<br>6,331<br>7,178<br>5,129    | Saturday<br>5,954<br>6,468<br>5,255                        | Sunday<br>5,771<br>6,465<br>5,082<br>(in MW)                 |
|   | Total Supply<br>7,281MW                       | Daily Average<br>Daily Maximum<br>Daily Minimum                                   | Weekdays<br>7,366<br>7,858<br>6,242    | Saturday<br>7,190<br>7,502<br>6,775                        | Sunday<br>6,976<br>7,477<br>6,133<br>(in MW)                 |
| 4 | Pri Con Reg<br>0.29 7.87 18.23<br>(in \$/MWh) | Primary Reserve<br>Contingency Reserve<br>Regulation<br>*Pri for Primary Reserve; | 19.52                                  | Saturday<br>0.08<br>2.14<br>14.62<br>cy Reserve; Reg for R | Sunday<br>0.07<br>1.28<br>15.48<br>(in \$/MWh)<br>egulation. |