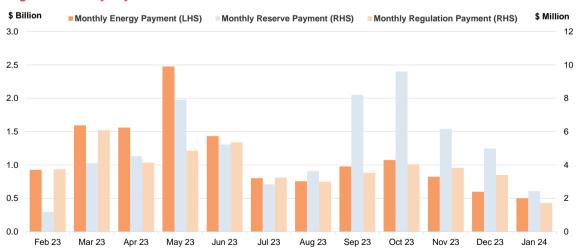

>7,190<br>7,502<br>6,775                        | Sunday<br>6,976<br>7,477<br>6,133<br>(in MW)                 |
| 4 | Pri Con Reg<br>0.29 7.87 18.23<br>(in \$/MWh) | Primary Reserve<br>Contingency Reserve<br>Regulation<br>*Pri for Primary Reserve; | 19.52                                  | Saturday<br>0.08<br>2.14<br>14.62<br>cy Reserve; Reg for R | Sunday<br>0.07<br>1.28<br>15.48<br>(in \$/MWh)<br>egulation. |

# **Forecasted Demand, USEP**





#### Figure 1: Forecasted Demand vs USEP for This Month

### Figure 2: Forecasted Demand vs USEP for Last 12 Months



# Generation





### Figure 3: Average Generation by Type for This Month

### Figure 4: Average Generation by Type for Last 12 Months



## **Market Overview**





#### Figure 5: YOY % Change of USEP and Forecasted Demand







#### Figure 7: Monthly Payment for Last 12 Months

# **Market Overview**

No. of Instances





### Figure 8: Instances of Demand Response (DR) Load Curtailment for Last 12 Months

#### Figure 9: USEP and Periods of DR Load Curtailment for Last 12 Months



# **Market Statistics**



### Figure 10: Price Statistics for Year 2024

|        | USEP (\$/MWh) |        |        | Forecasted Demand (MW) |       |       | Generation (%)    |      |      |        |
|--------|---------------|--------|--------|------------------------|-------|-------|-------------------|------|------|--------|
|        | Average       | Min    | Max    | Average                | Min   | Max   | CCGT/Cogen/Trigen | ST   | GT   | Import |
| Jan    | 107.71        | -20.17 | 297.10 | 6,192                  | 5,082 | 7