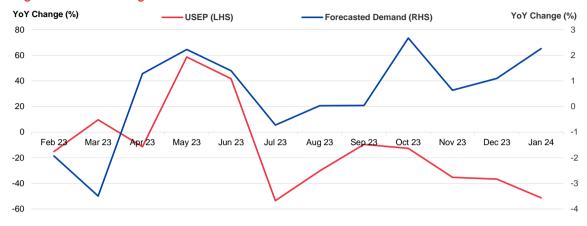

| Weekdays<br>7,366<br>7,858<br>6,242    | Saturday<br>7,190<br>7,502<br>6,775                        | Sunday<br>6,976<br>7,477<br>6,133<br>(in MW)                 |
| 4 | Pri Con Reg<br>0.29 7.87 18.23<br>(in \$/MWh) | Primary Reserve<br>Contingency Reserve<br>Regulation<br>*Pri for Primary Reserve; | 19.52                                  | Saturday<br>0.08<br>2.14<br>14.62<br>cy Reserve; Reg for R | Sunday<br>0.07<br>1.28<br>15.48<br>(in \$/MWh)<br>egulation. |

# **Forecasted Demand, USEP**





#### Figure 1: Forecasted Demand vs USEP for This Month

### Figure 2: Forecasted Demand vs USEP for Last 12 Months



# Generation





### Figure 3: Average Generation by Type for This Month

### Figure 4: Average Generation by Type for Last 12 Months



## **Market Overview**





#### Figure 5: YOY % Change of USEP and Forecasted Demand







#### Figure 7: Monthly Payment for Last 12 Months

# **Market Overview**

No. of Instances





### Figure 8: Instances of Demand Response (DR) Load Curtailment for Last 12 Months

#### Figure 9: USEP and Periods of DR Load Curtailment for Last 12 Months



# **Market Statistics**



### Figure 10: Price Statistics for Year 2024

|        | USEP (\$/MWh) |        |        | Forecasted Demand (MW) |       |       | Generation (%)    |      |      |        |
|--------|---------------|--------|--------|------------------------|-------|-------|-------------------|------|------|--------|
|        | Average       | Min    | Max    | Average                | Min   | Max   | CCGT/Cogen/Trigen | ST   | GT   | Import |
| Jan    | 107