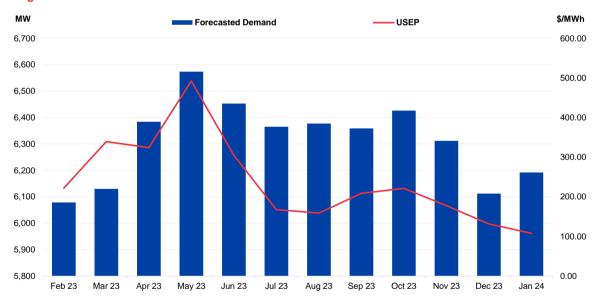

65<br>5,082<br>(in MW)                 |
|   | Total Supply<br>7,281MW                       | Daily Average<br>Daily Maximum<br>Daily Minimum                                   | Weekdays<br>7,366<br>7,858<br>6,242    | Saturday<br>7,190<br>7,502<br>6,775                        | Sunday<br>6,976<br>7,477<br>6,133<br>(in MW)                 |
| 4 | Pri Con Reg<br>0.29 7.87 18.23<br>(in \$/MWh) | Primary Reserve<br>Contingency Reserve<br>Regulation<br>*Pri for Primary Reserve; | 19.52                                  | Saturday<br>0.08<br>2.14<br>14.62<br>cy Reserve; Reg for R | Sunday<br>0.07<br>1.28<br>15.48<br>(in \$/MWh)<br>egulation. |

# **Forecasted Demand, USEP**





#### Figure 1: Forecasted Demand vs USEP for This Month

### Figure 2: Forecasted Demand vs USEP for Last 12 Months



# Generation





### Figure 3: Average Generation by Type for This Month

### Figure 4: Average Generation by Type for Last 12 Months



## **Market Overview**





#### Figure 5: YOY % Change of USEP and Forecasted Demand







#### Figure 7: Monthly Payment for Last 12 Months

# **Market Overview**

No. of Instances





### Figure 8: Instances of Demand Response (DR) Load Curtailment for Last 12 Months

#### Figure 9: USEP and Periods of DR Load Curtailment for Last 12 Months



# **Market Statistics**



### Figure 10: Price Statistics for Year 2024

|        | USEP (\$/MWh) |        |        | Forecasted Demand (MW) |       |       | Generation (%)    |      |      |        |
|--------|---------------|--------|--------|------------------------|-------|-------|-------------------|-